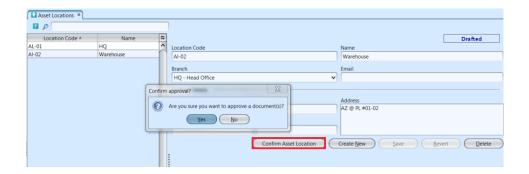

### Create New Asset Location

1. Click "Create New" button at the right side of

- 2. Fill up location's information on right side of screen
- 3. Click *"Save"* button at the right side of screen when done
- 4. Click "Confirm Location" button at the right side of screen to confirm the location