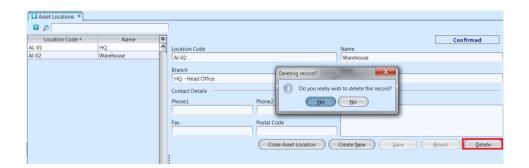

#### Delete Asset Location

1. Click on location to be deleted, it will bring up

the selected location on the right side of the screen

- 2. Click on "Delete" button at the right side of screen
- 3. Click on "Yes" button on the pop-up window to confirm location deletion