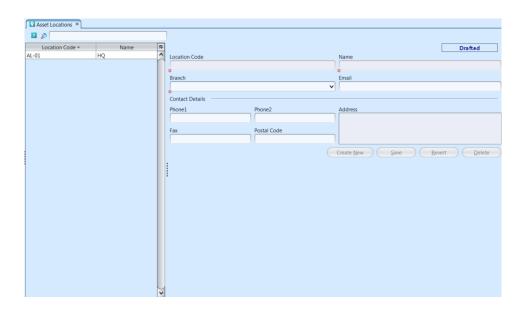

### Create New Asset Location

1. Click "Create New" button at the right side of

- 2. Fill up location's information on right side of screen
- 3. Click *"Save"* button at the right side of screen when done
- 4. Click "Confirm Location" button at the right side of screen to confirm the location