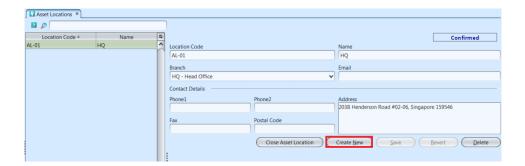

### Create New Asset Location

1. Click "Create New" button at the right side of

- 2. Fill up location's information on right side of screen
- 3. Click *"Save"* button at the right side of screen when done
- 4. Click "Confirm Location" button at the right side of screen to confirm the location