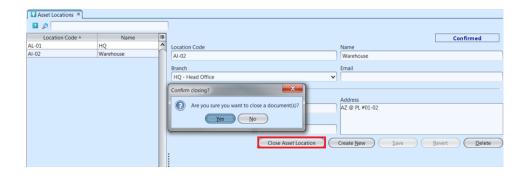

#### Close Asset Location

- 1. Click on location to be closed, it will bring up the selected location on the right side of the screen
- 2. Click on "Close Asset Location" button at the right side of screen
- 3. Click on "Yes" button on the pop-up window to confirm asset location closing