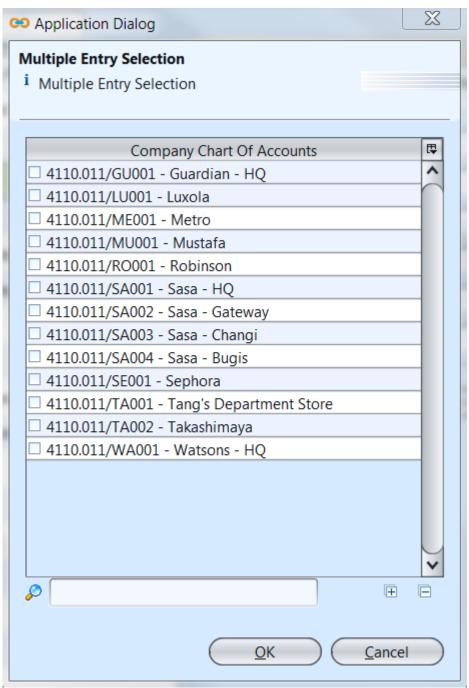

## View and Search Reports for Accounts Module

1. Enter search parameter to filter the result, i.e. type in the report name in the search textfield box at the top of the screen

- 2. Select a report from the list of reports available
- 3. Select the parameters to filter the report, i.e. by specific "Branch", time period
- 4. Some reports allow multiple entry selection for its parameters, denoted by button next to the list. Click button next to drop-down list to select multiple items (i.e. certain partner groups). On the pop-up window, tick the box(es) of items to be included in the report, then click "OK" button