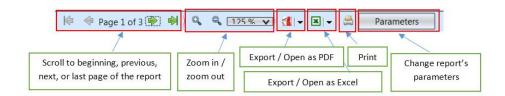

7 At the bottom of the report tab, the following options are available:

(Malaysia only) GST Audit File Export

- 1. Select "Audit Reports" under "Accounts Module" and select "GST Audit File Export"
- 2. Select "Year", "From" and "To" period of the GST audit report
- 3. Click "Generate Report" button
- 4. A window dialog will appear, select the folder location and click "Save" button to save the XML file