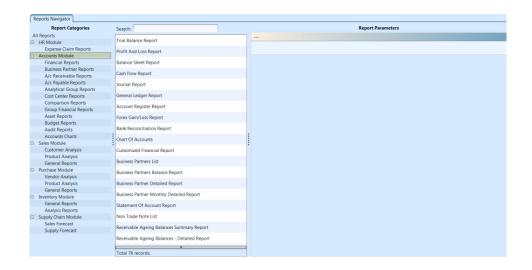

Below actions are available under "Accounts Reports":

View reports for the Accounts modules, print and export reports as pdf or excel file. The report can be generated by different groups, department, expense category, year and date range.

## View and Search Reports for Accounts Module

1. Enter search parameter to filter the result, i.e. type in the report name in the search textfield box at the top of the screen

- 2. Select a report from the list of reports available
- 3. Select the parameters to filter the report, i.e. by specific "Branch", time period
- 4. Some reports allow multiple entry selection for its parameters, denoted by button next to the list. Click button next to drop-down list to select multiple items (i.e. certain partner groups). On the pop-up window, tick the box(es) of items to be included in the report, then click "OK" button