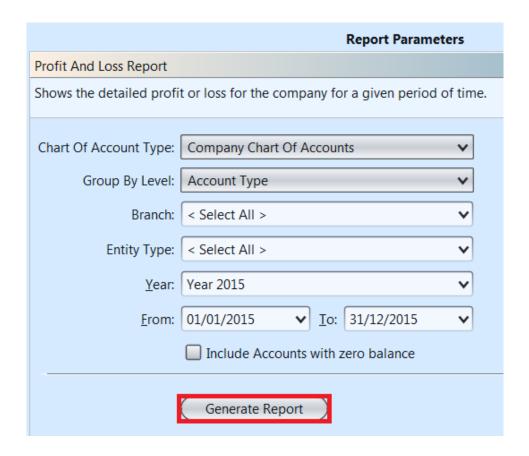

## View and Search Reports for Accounts Module

1. Enter search parameter to filter the result, i.e. type in the report name in the search textfield box at the top of the screen

- 2. Select a report from the list of reports available
- 3. Select the parameters to filter the report, i.e. by specific "Branch", time period
- 4. Some reports allow multiple entry selection for its parameters, denoted by button next to the list. Click button next to drop-down list to select multiple items (i.e. certain partner groups). On the pop-up window, tick the box(es) of items to be included in the report, then click "OK" button

5. Click "Generate Report" button at the bottom right of the screen to generate the report; it will open a

6. On the selected report tab, some records are clickable — in this case the mouse pointer will