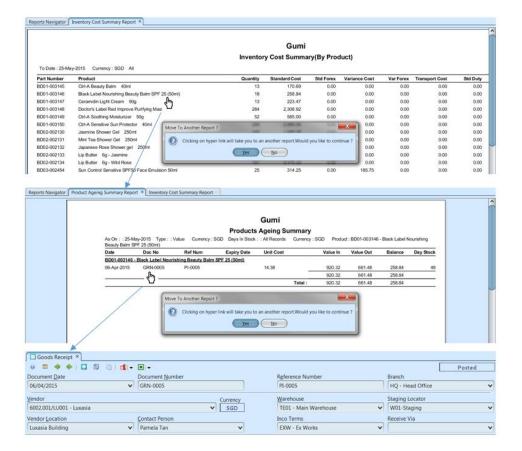

5. Click "Generate Report" button at the bottom right of the screen to generate the report; it will open a

6. On the selected report tab, some records are clickable — in this case the mouse pointer will