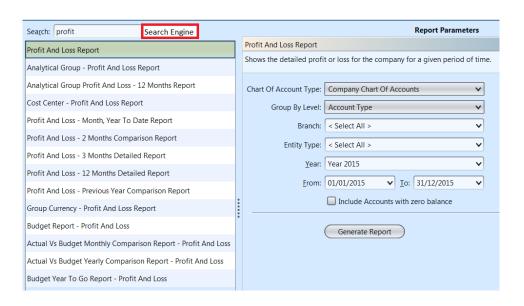

## View and Search Reports for Accounts Module

1. Enter search parameter to filter the result, i.e. type in the report name in the search textfield box at the top of the screen

- 2. Select a report from the list of reports available
- 3. Select the parameters to filter the report, i.e. by specific "Branch", time period
- 4. Some reports allow multiple entry selection for its parameters, denoted by button next to the list. Click button next to drop-down list to select multiple items (i.e. certain partner groups). On the pop-up window, tick the box(es) of items to be included in the report, then click "OK" button

5. Click "Generate Report" button at the bottom right of the screen to generate the report; it will open a

6. On the selected report tab, some records are clickable — in this case the mouse pointer will