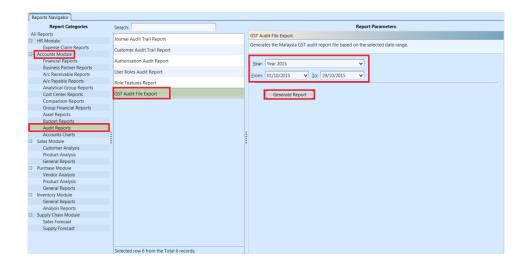

7 At the bottom of the report tab, the following options are available:

(Malaysia only) GST Audit File Export

- 1. Select "Audit Reports" under "Accounts Module" and select "GST Audit File Export"
- 2. Select "Year", "From" and "To" period of the GST audit report
- 3. Click "Generate Report" button
- 4. A window dialog will appear, select the folder location and click "Save" button to save the XML file