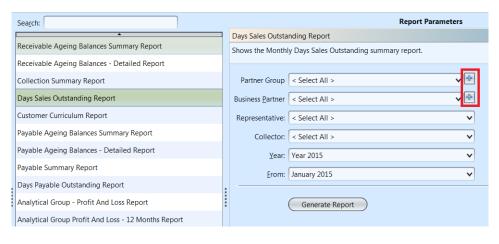

## View and Search Reports for Accounts Module

1. Enter search parameter to filter the result, i.e. type in the report name in the search textfield box at the top of the screen

- 2. Select a report from the list of reports available
- 3. Select the parameters to filter the report, i.e. by specific "Branch", time period
- 4. Some reports allow multiple entry selection for its parameters, denoted by button next to the list. Click button next to drop-down list to select multiple items (i.e. certain partner groups). On the pop-up window, tick the box(es) of items to be included in the report, then click "OK" button