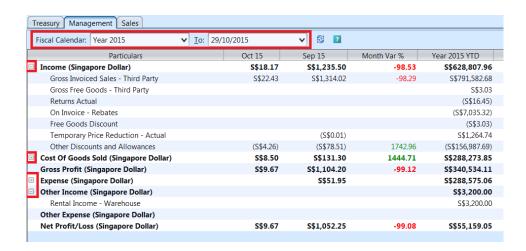

## Management Dashboard

Management dashboard give the user summary of: Income, Cost of Goods Sold (COGS), and Expense. Below actions are available under "Management Dashboard":

View management dashboard for the Accounts module e.g. Income, Cost of Goods, Expense

## View Management Dashboard for the Accounts module

- 1. Select period of data to show by selecting fiscal year and date in "Fiscal Calendar" and "To" drop-down lists on top of the screen
- 2. Click on "+" or "-" button to expand / collapse the data view

3. Click on button at the top of the screen to

refresh the dashboard with latest data

- 4. Right click on a graph view, it will pop up the following options:
  - Properties: user can change graph's title and appearance
  - Copy: copy the graph as image
  - Save As: save the graph as image file (PNG format)
  - Print
  - Zoom In
  - Zoom Out
  - Auto Range