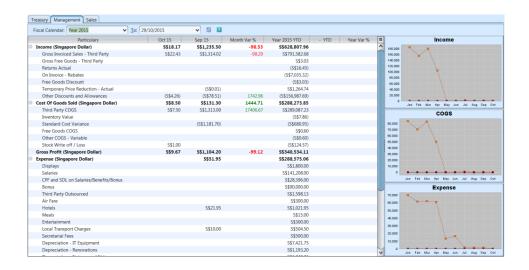

## Management Dashboard

Management dashboard give the user summary of: Income, Cost of Goods Sold (COGS), and Expense. Below actions are available under "Management Dashboard":

View management dashboard for the Accounts module e.g. Income, Cost of Goods, Expense

## View Management Dashboard for the Accounts module

- 1. Select period of data to show by selecting fiscal year and date in "Fiscal Calendar" and "To" drop-down lists on top of the screen
- 2. Click on "+" or "-" button to expand / collapse the data view

3. Click on button at the top of the screen to

refresh the dashboard with latest data

- 4. Right click on a graph view, it will pop up the following options:
  - Properties: user can change graph's title and appearance
  - Copy: copy the graph as image
  - Save As: save the graph as image file (PNG format)
  - Print
  - Zoom In
  - Zoom Out
  - Auto Range