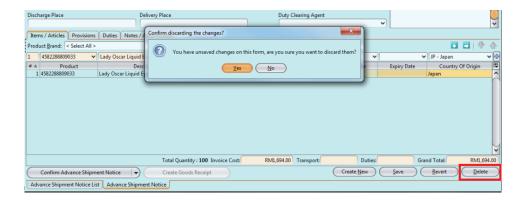

#### Delete Advance Shipment Notice

- 1. Click on "Advance Shipment Notice List" tab at the bottom of screen
- 2. Double click on advance shipment notice to be deleted, it will bring up the details on "Advance Shipment Notice" tab for the selected document. If the advance shipment notice's status is "Confirmed" or "Approved", click arrow on "Generate Report" button at the bottom of screen and select "Undo/Reopen Advance Shipment Notice" option to reopen / undo approval of the document first
- 3. Click on "Delete" button at the bottom right side of screen
- 4. Click on "Yes" button on the pop-up window to confirm advance shipment notice deletion