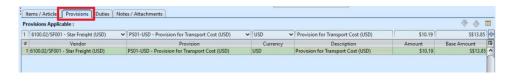

- 3. Fill up the information.
- 4. Click on "Provisions" tab at the middle of screen to add provision for the shipment notice. Enter the information and click " button or press "Enter".

5. Click on the "Duties" tab and click arrow on <a>"</a> " to apply customs duty. Enter the duty amount,