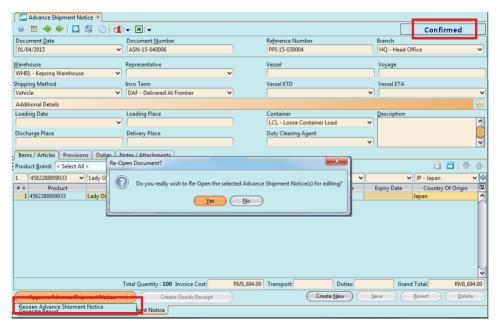

#### Update Advance Shipment Notice

- 1. Click on "Advance Shipment Notice List" tab at the bottom of screen
- 2. Double click on advance shipment notice to be updated, it will bring up the details on "Advance Shipment Notice" tab for the selected document. If the advance shipment notice's status is "Confirmed" or "Approved", click arrow on "Generate Report" button at the bottom of screen and select "Undo/Reopen Advance Shipment Notice" option to reopen / undo approval of the document first