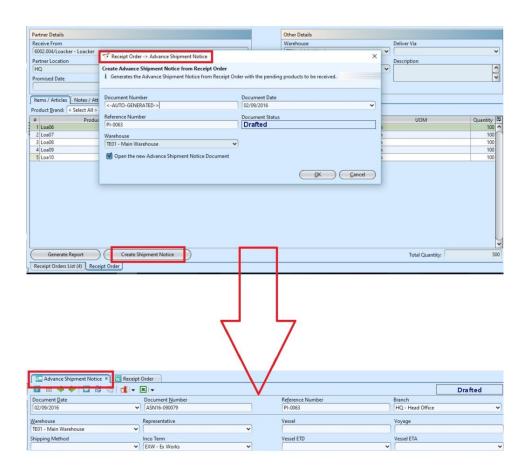

# Generate New Advance Shipment Notice□

1. Generate new advance shipment notice through "Inventory - (Inbound) Receipt Order". Open the receipt order document, then click on "Create Shipment Notice" button at the bottom left of screen

to generate "Advance Shipment Notice". It will create ASN document for the receipt order.

2. Alternatively, user can create new ASN document. Click on "Create New" at the top right of screen of "Advance Shipment Notice List" tab, it will open "Advance Shipment Notice" tab with empty form