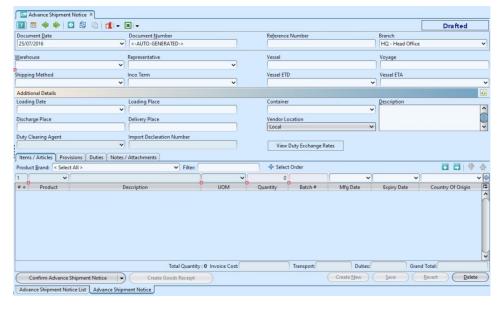

View and search advance shipment notice details

| Field Name                        | Description                                                               | Mandatory<br>Information |
|-----------------------------------|---------------------------------------------------------------------------|--------------------------|
| Document Date                     | Creation date of the document                                             | Υ                        |
| Document Number                   | Document number of the ASN                                                | Υ                        |
| Reference Number                  | Code for easy reference search of the document                            | N                        |
| Branch                            | Name of company's branch which make the $\ensuremath{ASN}$                | Υ                        |
| Warehouse                         | The receiving warehouse                                                   | Υ                        |
| Representative                    | Name of staff to process the ASN                                          | N                        |
| Vessel                            | The name of ship                                                          | N                        |
| Voyage                            |                                                                           | N                        |
| Shipping Method                   | Way to deliver the shipment: Air, Sea, or<br>Vehicle                      | N                        |
| Inco Term                         | Inco Terms rules associated with the transportation and delivery of goods | Υ                        |
| Container                         | Container type                                                            | N                        |
| Discharge Place                   | Location of shipment off-loading                                          | N                        |
| Delivery Place                    | Location to deliver the shipment                                          | N                        |
| Duty Clearing Agent               | Self-explanatory                                                          | N                        |
| Description                       | Description of the shipment                                               | N                        |
| Import Declaration Number         | Self-explanatory.*Only applicable for Malaysia's company                  | Υ                        |
| Item/Articles - Product           | Name of the product                                                       | Υ                        |
| Item/Articles — Description       | Description of the product                                                | Υ                        |
| Item/Articles — UOM               | Type of the item — Unit of Measurement                                    | Υ                        |
| Item/Articles — Quantity          | Number of quantity of the item on the ASN                                 | Υ                        |
| Item/Articles — Batch #           | Batch number                                                              | Υ                        |
| Item/Articles — Mfg Date          | Date of product being manufactured                                        | N                        |
| Item/Articles — Expiry Date       | Date of product can no longer be used                                     | N                        |
| Item/Articles — Country of Origin | Country of manufacture where the product comes from                       | N                        |

# Generate New Advance Shipment Notice□

1. Generate new advance shipment notice through "Inventory - (Inbound) Receipt Order". Open the receipt order document, then click on "Create Shipment Notice" button at the bottom left of screen

to generate "Advance Shipment Notice". It will create ASN document for the receipt order.

2. Alternatively, user can create new ASN document. Click on "Create New" at the top right of screen of "Advance Shipment Notice List" tab, it will open "Advance Shipment Notice" tab with empty form

- 3. Fill up the information.
- 4. Click on "Provisions" tab at the middle of screen to add provision for the shipment notice. Enter the information and click " button or press "Enter".

5. Click on the "Duties" tab and click arrow on <a>"</a> " to apply customs duty. Enter the duty amount,