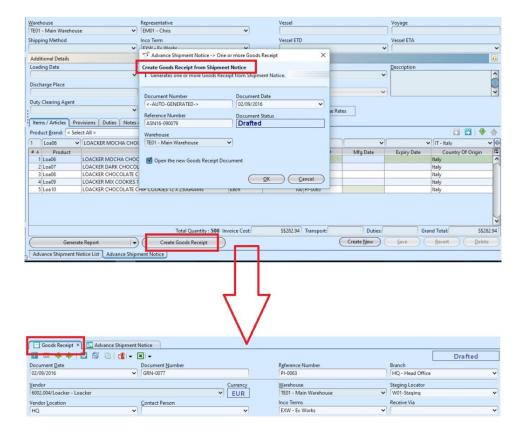

After approval of the ASN document, GOOMI will generate the goods receipt document.

Below are available actions for the user from "Advance Shipment Notice":

Create new, revert and delete an the advance shipment notice

10. Click arrow on "Create Goods Receipt" button at the bottom left of screen to generate a new goods receipt. A link to show the goods receipt document will be created, replacing the button