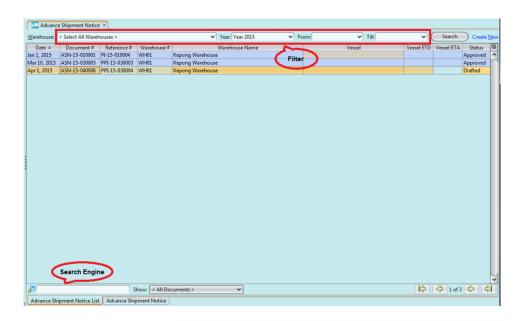

## View and Search for *Advance Shipment Notice*

- 1. Click on "Advance Shipment Notice List" tab at the bottom of screen
- 2. Enter search parameter to filter the result, i.e. type in which customer to search for in the "Warehouse" text field box or select from drop-down list

3. Result can be sorted alphabetically by clicking the fields' columns.

4. Double click on advance shipment notice to view

full details of the order, it will bring up the details on "Advance Shipment Notice" tab for the selected document