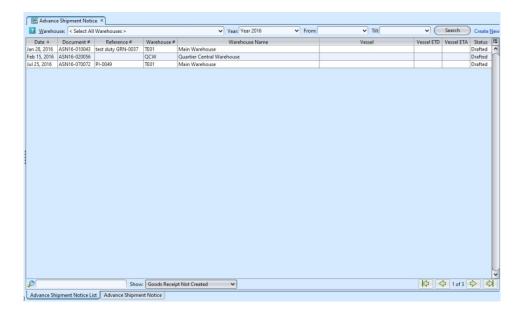

## View and Search for *Advance Shipment Notice*

- 1. Click on "Advance Shipment Notice List" tab at the bottom of screen
- 2. Enter search parameter to filter the result, i.e. type in which customer to search for in the "Warehouse" text field box or select from drop-down list

3. Result can be sorted alphabetically by clicking the fields' columns.

4. Double click on advance shipment notice to view

full details of the order, it will bring up the details on "Advance Shipment Notice" tab for the selected document