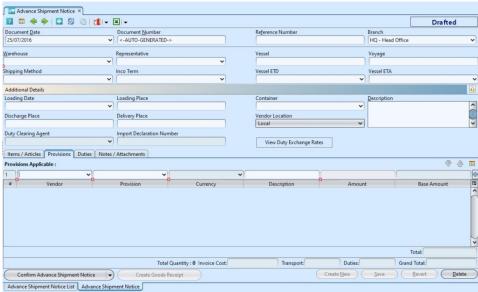

- 3. Fill up the information.
- 4. Click on "Provisions" tab at the middle of screen to add provision for the shipment notice. Enter the information and click " button or press "Enter".

5. Click on the "Duties" tab and click arrow on <a>"</a> " to apply customs duty. Enter the duty amount,