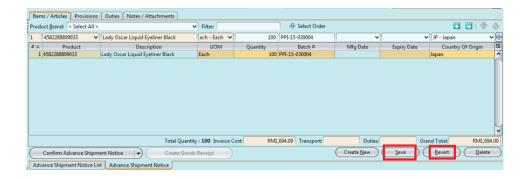

click "Ok" button and click " 🕒 " button or press "Enter" .

6. Click on "Notes / Attachments" tab at the middle of screen to add notes or files attachment for the shipment notice.

7. Click *"Save"* button at the bottom right side of screen

8. Click on "Confirm Advance Shipment Notice" button at the bottom of screen to confirm the ASN document

9. Click on "Approve Advance Shipment Notice" button at the bottom of screen to approve the ASN document

- 3. Make change(s) on the advance shipment notice information
- 4. Click on "Save" button at the bottom right of screen when done
- 5. Click on "Revert" button at the bottom right of screen or refresh icon at the top of the screen to roll back the changes