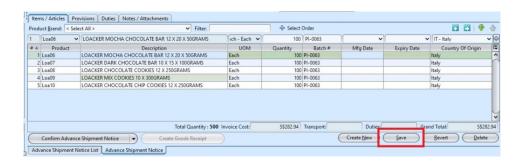

- 3. Fill up the information.
- 4. Click on "Provisions" tab at the middle of screen to add provision for the shipment notice. Enter the information and click " button or press "Enter".

5. Click on the "Duties" tab and click arrow on <a>"</a> " to apply customs duty. Enter the duty amount,

click "Ok" button and click " 🕒 " button or press "Enter" .

6. Click on "Notes / Attachments" tab at the middle of screen to add notes or files attachment for the shipment notice.

7. Click *"Save"* button at the bottom right side of screen

8. Click on "Confirm Advance Shipment Notice" button at the bottom of screen to confirm the ASN document

9. Click on "Approve Advance Shipment Notice" button at the bottom of screen to approve the ASN document