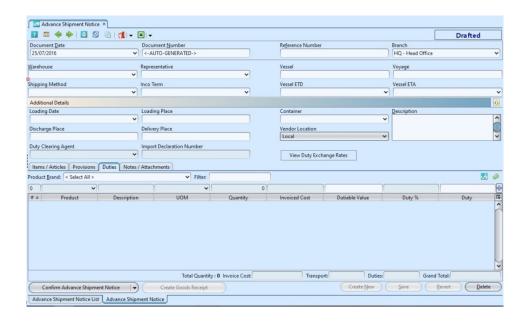

- 3. Fill up the information.
- 4. Click on "Provisions" tab at the middle of screen to add provision for the shipment notice. Enter the information and click " button or press "Enter".

5. Click on the "Duties" tab and click arrow on <a>"</a> " to apply customs duty. Enter the duty amount,

click "Ok" button and click " 🕒 " button or press "Enter" .

6. Click on "Notes / Attachments" tab at the middle of screen to add notes or files attachment for the shipment notice.

7. Click *"Save"* button at the bottom right side of screen