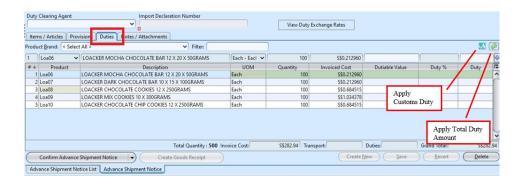

- 3. Fill up the information.
- 4. Click on "Provisions" tab at the middle of screen to add provision for the shipment notice. Enter the information and click " button or press "Enter".

5. Click on the "Duties" tab and click arrow on <a>"</a> " to apply customs duty. Enter the duty amount,

click "Ok" button and click " 🕒 " button or press "Enter" .

6. Click on "Notes / Attachments" tab at the middle of screen to add notes or files attachment for the shipment notice.

7. Click *"Save"* button at the bottom right side of screen