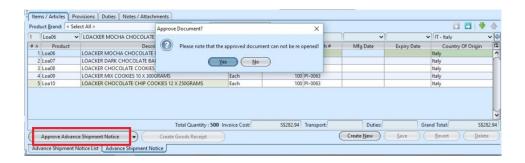

8. Click on "Confirm Advance Shipment Notice" button at the bottom of screen to confirm the ASN document

9. Click on "Approve Advance Shipment Notice" button at the bottom of screen to approve the ASN document