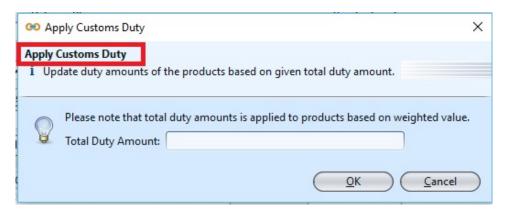

- 3. Fill up the information.
- 4. Click on "Provisions" tab at the middle of screen to add provision for the shipment notice. Enter the information and click " button or press "Enter".

5. Click on the "Duties" tab and click arrow on <a>"</a> " to apply customs duty. Enter the duty amount,

click "Ok" button and click " 🕒 " button or press "Enter" .

6. Click on "Notes / Attachments" tab at the middle of screen to add notes or files attachment for the shipment notice.

7. Click *"Save"* button at the bottom right side of screen