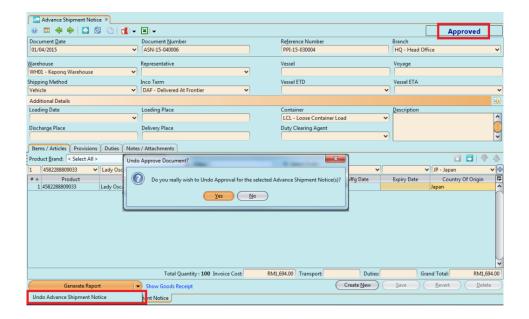

#### Update Advance Shipment Notice

- 1. Click on "Advance Shipment Notice List" tab at the bottom of screen
- 2. Double click on advance shipment notice to be updated, it will bring up the details on "Advance Shipment Notice" tab for the selected document. If the advance shipment notice's status is "Confirmed" or "Approved", click arrow on "Generate Report" button at the bottom of screen and select "Undo/Reopen Advance Shipment Notice" option to reopen / undo approval of the document first