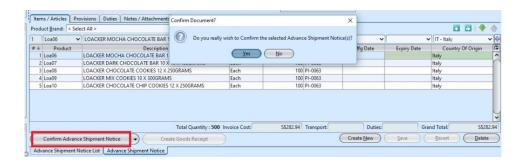

8. Click on "Confirm Advance Shipment Notice" button at the bottom of screen to confirm the ASN document

9. Click on "Approve Advance Shipment Notice" button at the bottom of screen to approve the ASN document