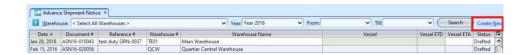

## View and Search for *Advance Shipment Notice*

- 1. Click on "Advance Shipment Notice List" tab at the bottom of screen
- 2. Enter search parameter to filter the result, i.e. type in which customer to search for in the "Warehouse" text field box or select from drop-down list

3. Result can be sorted alphabetically by clicking the fields' columns.

4. Double click on advance shipment notice to view

full details of the order, it will bring up the details on "Advance Shipment Notice" tab for the selected document