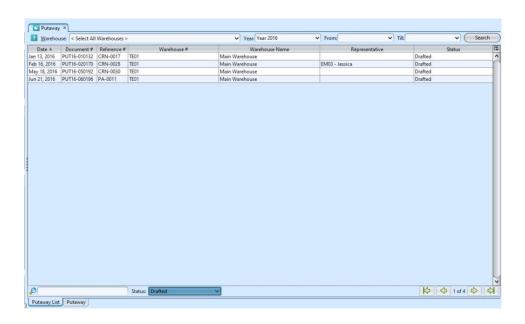

## **Putaway**

The Putaway process application helps the warehouse to be in a organised manner. Once received the products will be accounted for and stored (putaway) in a predefined location.

Below actions are available under "Putaway":

- ♥ View and search for putaway
- Generate putaway and report





## Generate Putaway

1. Putaway document will be generated automatically once the user posted the related documents such as "Consignment Transfer" or "Goods Receipt"





User can find the **source document (link)**, that generated the putaway document, at the middle left side of the putaway document (see image below). Reference number of the putaway document also refers to the source document number.



2. The Locator at the Item / Articles tab can be edited before the user confirmed it.



3. Click on "Notes / Attachments" tab at the middle of screen to add notes or files attachment for the

putaway.

- 4. Click *"Save"* button at the bottom right side of screen to save
- 5. Click on "Confirm Putaway" button at the bottom of screen to confirm the putaway



6. Click on "Post to Inven