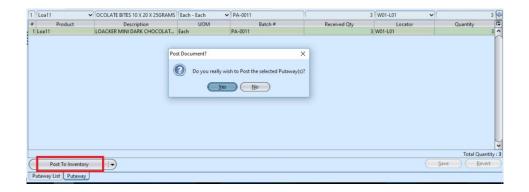

6. Click on "Post to Inventory" button at the bottom of screen to post the putaway