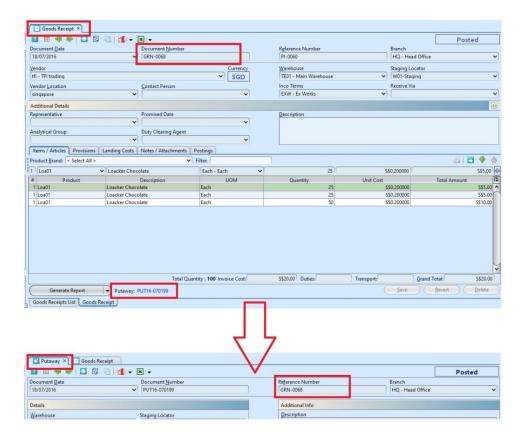

## Generate Putaway

1. Putaway document will be generated automatically once the user posted the related documents such as "Consignment Transfer" or "Goods Receipt"

User can find the **source document (link)**, that generated the putaway document, at the middle left side of the putaway document (see image below). Reference number of the putaway document also refers to the source document number.