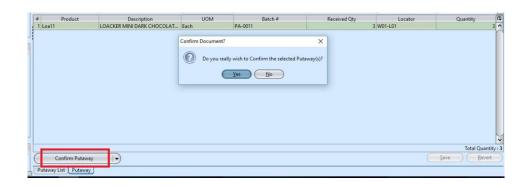

2. The Locator at the Item / Articles tab can be edited before the user confirmed it.

3. Click on "Notes / Attachments" tab at the middle of screen to add notes or files attachment for the

putaway.

- 4. Click *"Save"* button at the bottom right side of screen to save
- 5. Click on "Confirm Putaway" button at the bottom of screen to confirm the putaway