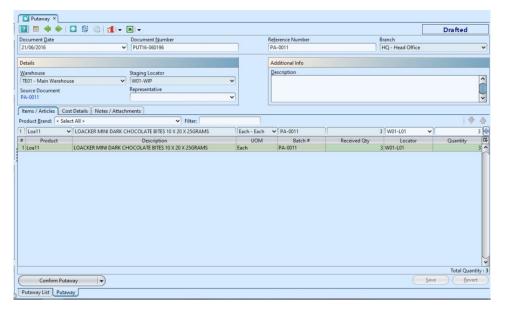

## Generate Putaway

1. Putaway document will be generated automatically once the user posted the related documents such as "Consignment Transfer" or "Goods Receipt"

User can find the **source document (link)**, that generated the putaway document, at the middle left side of the putaway document (see image below). Reference number of the putaway document also refers to the source document number.

2. The Locator at the Item / Articles tab can be edited before the user confirmed it.

3. Click on "Notes / Attachments" tab at the middle of screen to add notes or files attachment for the

putaway.

- 4. Click *"Save"* button at the bottom right side of screen to save
- 5. Click on "Confirm Putaway" button at the bottom of screen to confirm the putaway