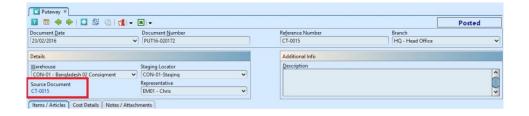

## Generate Putaway

1. Putaway document will be generated automatically once the user posted the related documents such as "Consignment Transfer" or "Goods Receipt"

User can find the **source document (link)**, that generated the putaway document, at the middle left side of the putaway document (see image below). Reference number of the putaway document also refers to the source document number.