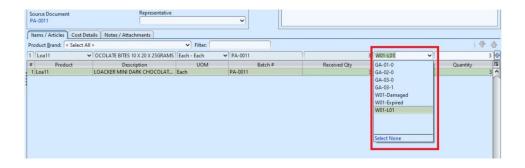

2. The Locator at the Item / Articles tab can be edited before the user confirmed it.

3. Click on "Notes / Attachments" tab at the middle of screen to add notes or files attachment for the

putaway.

- 4. Click *"Save"* button at the bottom right side of screen to save
- 5. Click on "Confirm Putaway" button at the bottom of screen to confirm the putaway