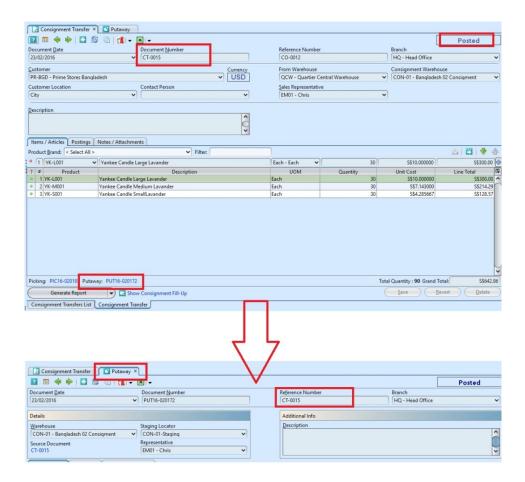

## Generate Putaway

1. Putaway document will be generated automatically once the user posted the related documents such as "Consignment Transfer" or "Goods Receipt"

User can find the **source document (link)**, that generated the putaway document, at the middle left side of the putaway document (see image below). Reference number of the putaway document also refers to the source document number.