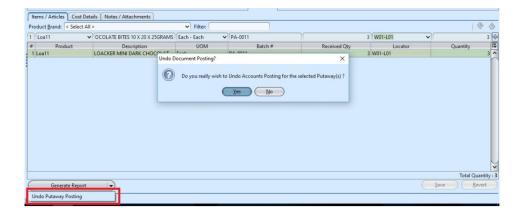

## Update Putaway

- 1. Click on "Putaway List" tab at the bottom of screen
- 2. Double click on putaway document to be updated, it will bring up the details on "Putaway" tab for the selected document. If the putaway's status is "Confirmed" or "Posted", click arrow on "Generate Report" button at the bottom left of screen and select option to reopen / undo approval of the putaway first.