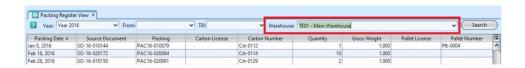

2. Select a warehouse from "Warehouse" drop-down list at the top of screen to filter the result. User able to choose "Select All Warehouse" as well

3. Enter search parameter to filter the result, i.e. type in the document number in the search textfield box at the bottom of the screen