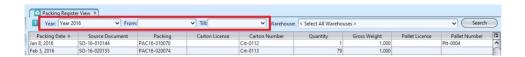

## View and search for Packing's Transactions History:

1. Select the year or month from "Year" drop-down list at the top of screen. User may select specific period from "From" and "Till" drop down the top of screen. It will pull up the selected product's transactions history