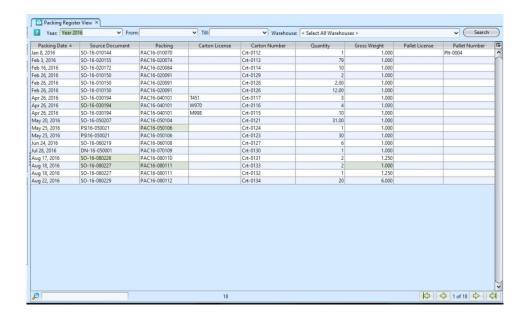

## Packing Register View

Packing Register View allows user to view summary of the packing record of a warehouse.

## View and search for Packing's Transactions History:

1. Select the year or month from "Year" drop-down list at the top of screen. User may select specific period from "From" and "Till" drop down the top of screen. It will pull up the selected product's transactions history

2. Select a warehouse from "Warehouse" drop-down list at the top of screen to filter the result. User able to choose "Select All Warehouse" as well

3. Enter search parameter to filter the result, i.e. type in the document number in the search textfield box at the bottom of the screen

- 4. Right-click on a product row, a small pop-up pane will appear with the following options:
  - Show Packing details
  - Show Delivery Order