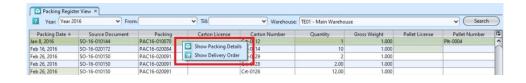

- 4. Right-click on a product row, a small pop-up pane will appear with the following options:
  - Show Packing details
  - Show Delivery Order