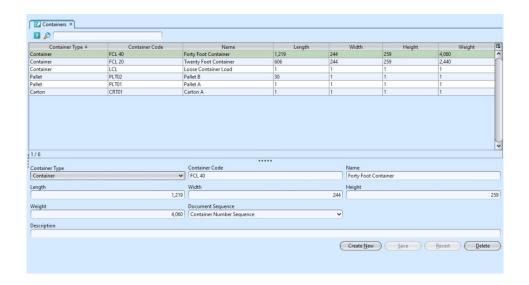

## **Containers**

The Containers Master application allows user to create and manage the different shipping Containers sizes, pallets size, cartons size and dimensions.

Below are available actions for the user from "Containers":

Create new unit, edit and delete containers type.

♥ View and search for containers type

| Field Name  | Description                                            | Mandatory<br>Information |
|-------------|--------------------------------------------------------|--------------------------|
| Туре        | Type of containers                                     | Υ                        |
| Code        | Containers type unique code                            | Υ                        |
| Name        | Containers type name                                   | Υ                        |
| Length (cm) | Length of the containers type, in centimeters          | Υ                        |
| Width (cm)  | Width of the containers type, in centimeters           | Υ                        |
| Height (cm) | Height of the containers type, in centimeters          | Υ                        |
| Weight (kg) | Weight of the containers type, in kilograms            | Υ                        |
| Sequence    | Which document sequence to use for the containers type | Υ                        |