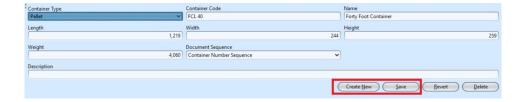

#### Create New Containers Type:

- 1. Click on "Create New" button at the bottom right of the screen.
- 2. Fill the information on bottom half of the screen
- 3. Click on "Save" button at the bottom right of the screen.

### Update Containers Type Details

- 1. Click on containers type to be updated, it will show the details at the bottom half of the screen for the selected containers.
- 2. Make change(s) on the containers
  type's information
- 3. Click on *"Save"* button at the bottom right of screen when done
- 4. Click on "Revert" button at the bottom right of screen