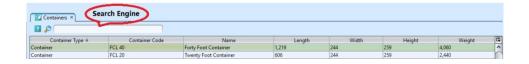

# View and Search for Containers Type Details

- 1. Enter search parameter to filter the result, i.e. type in name of the containers type in the textfield box
- 2. Result can be sorted alphabetically by clicking the fields' columns
- 3. Click on containers type to view, it will bring up the details on the bottom half of the screen