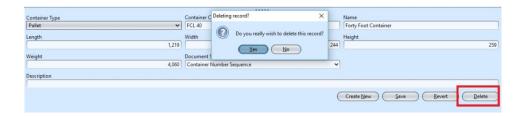

### Delete Containers Type Details

1. Click on containers type to be deleted, it will show the details at the bottom half of the screen for

the selected containers.

- 2. Click on "Delete" button at the bottom right of screen
- 3. Click on "Yes" button on the pop-up window to confirm containers deletion