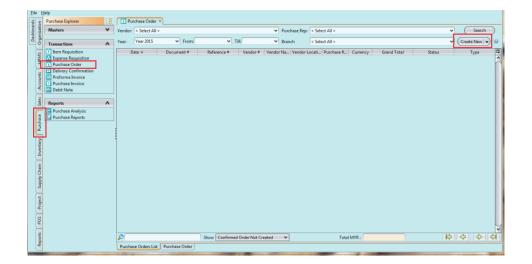

## Create New Purchase Order

The purpose of the application is to allow the user to Create New Purchase Order.

The following are the process steps:-

1. Click on Purchase tab / Transactions / Purchase
Order

2. Click "Create New" button

3. Fill in the vendor information. Textfields marked with "x" are mandatory

4. For Invoice Rule:

- Immediate if vendor request deposit
- After Delivery if vendor does not require deposit