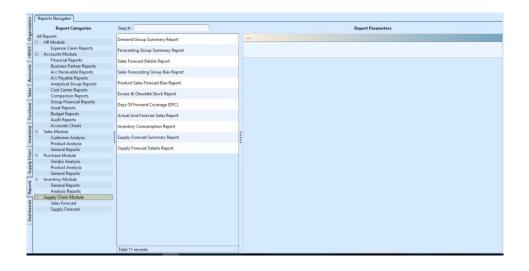

## Supply Chain Report

In Supply Chain Reports view, user is able to generate general and analysis reports of sales and supply forecast. The user can print the list of the supply chain reports based on there selected Criteria. The following are the available reports:-

## View and Search Reports for Supply Chain Module

1. Enter search parameter to filter the result, i.e. type in the report name in the search textfield box

at the top of the screen

- 2. Select a report from the list of reports available
- 3. Select the parameters to filter the report, i.e. by specific "Product Brand", time period
- 4. Click button next to drop-down list to select multiple items (i.e. certain product brands). On the pop-up window, tick the box(es) of items to be included in the report, then click "OK" button