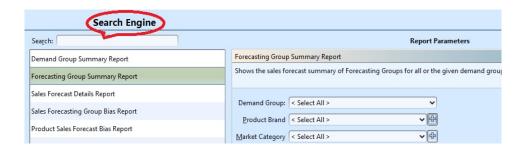

## View and Search Reports for Supply Chain Module

1. Enter search parameter to filter the result, i.e. type in the report name in the search textfield box

at the top of the screen

- 2. Select a report from the list of reports available
- 3. Select the parameters to filter the report, i.e. by specific "Product Brand", time period
- 4. Click button next to drop-down list to select multiple items (i.e. certain product brands). On the pop-up window, tick the box(es) of items to be included in the report, then click "OK" button