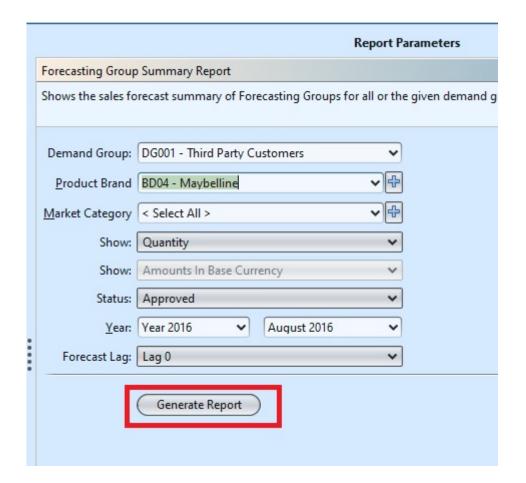

5. Click "Generate Report" button at the bottom right of the screen to generate the report; it will open a new tab with the selected report

## Example of the report: