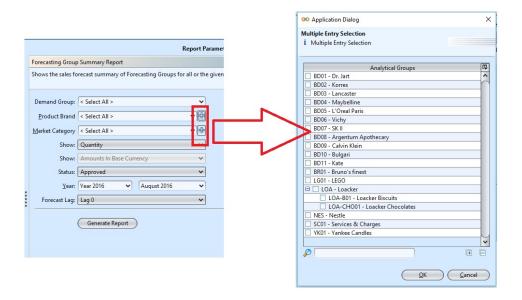

## View and Search Reports for Supply Chain Module

1. Enter search parameter to filter the result, i.e. type in the report name in the search textfield box

at the top of the screen

- 2. Select a report from the list of reports available
- 3. Select the parameters to filter the report, i.e. by specific "Product Brand", time period
- 4. Click button next to drop-down list to select multiple items (i.e. certain product brands). On the pop-up window, tick the box(es) of items to be included in the report, then click "OK" button