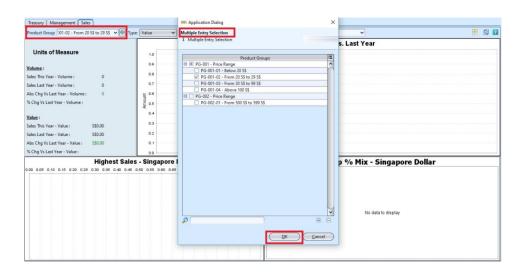

## View Sales Dashboard for Sales Module

1. Select a "Product Group" from the drop-down list on top left of screen. Click " button next to "Product Group" drop-down list to select multiple groups. On the pop-up window, tick the box(es) of groups to be included in the report, then click "OK" button