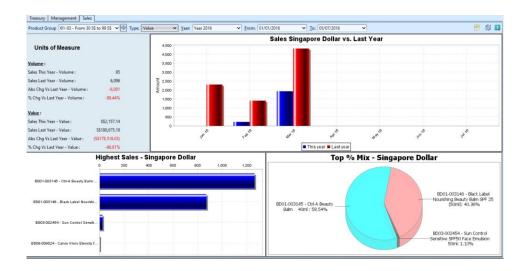

## Sales Dashboard

Sales dashboard give the user analysis of: Sales This Year vs Last Year, Highest Sales and Top % Mix. Below actions are available under "Sales Dashboard":

♥ View sales dashboard for Sales module

- 4. Click on button at the top right of the screen to refresh the dashboard
- 5. Select to view sales graphs data by volume or value from "*Type*" drop-down list at the top of the screen

- 6. Right click on a graph view, it will pop up the following options:
  - Properties: user can change graph's title and appearance
  - Copy: copy the graph as image
  - Save As: save the graph as image file (PNG format)
  - Print
  - Zoom In
  - Zoom Out
  - Auto Range