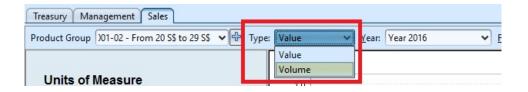

- 4. Click on button at the top right of the screen to refresh the dashboard
- 5. Select to view sales graphs data by volume or value from "*Type*" drop-down list at the top of the screen

- 6. Right click on a graph view, it will pop up the following options:
  - Properties: user can change graph's title and appearance
  - Copy: copy the graph as image
  - Save As: save the graph as image file (PNG format)
  - Print
  - Zoom In
  - Zoom Out
  - Auto Range