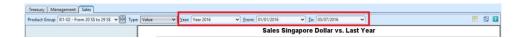

2. Select period of sales data to show by selecting fiscal year and dates in "Year", "From" and "To" drop-down lists on top of the screen

3. Click on button at the top right of the screen and select the parameters to filter the report, i.e. by specific "Product Brand", "Customer"