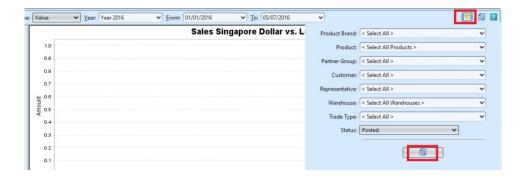

2. Select period of sales data to show by selecting fiscal year and dates in "Year", "From" and "To" drop-down lists on top of the screen

3. Click on button at the top right of the screen and select the parameters to filter the report, i.e. by specific "Product Brand", "Customer"

- 4. Click on button at the top right of the screen to refresh the dashboard
- 5. Select to view sales graphs data by volume or value from "*Type*" drop-down list at the top of the screen

- 6. Right click on a graph view, it will pop up the following options:
  - Properties: user can change graph's title and appearance
  - Copy: copy the graph as image
  - Save As: save the graph as image file (PNG format)
  - Print
  - Zoom In
  - Zoom Out
  - Auto Range